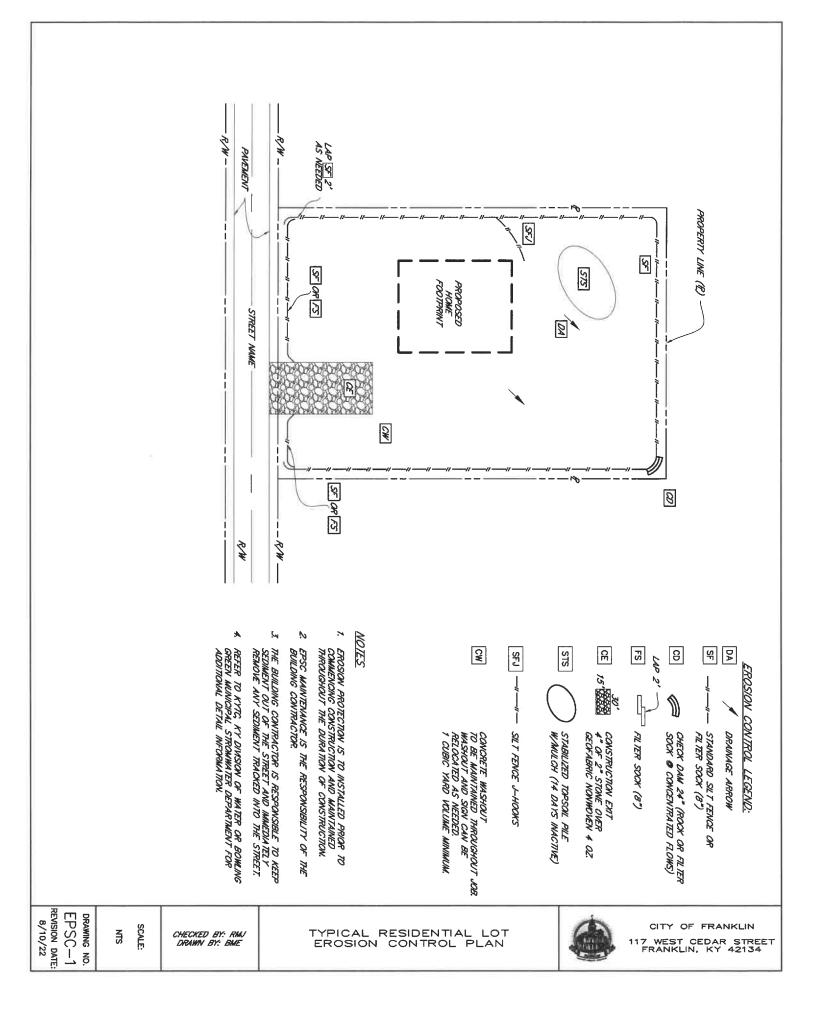

GENERAL EROSION PREVENTION REQUIREMENTS AND CONDITIONS FOR THIS SITE :

- 1) Perimeter erosion control <u>Best Management Practices must be in place prior to</u> beginning construction. See BMP Manual on City of Franklin website for details.
- 2) Streets/roads must be kept clean at all times during construction.
- 3) EPSC measures (BMPs) must be maintained for the duration of the construction.
- 4) Inspections will be made to review compliance with KPDES Permit guidelines.

## I certify that:

- 1. I understand that this document becomes my Stormwater <u>Erosion Prevention &</u> <u>Sediment Control Plan for this site and will abide by the the typical Erosion Prevention</u> Plan attached.
- 2. I will make this plan available for inspection by US Environmental Protection Agency, Kentucky Division of Water or City of Franklin Public Works Department.
- 3. I will protect the drainage structures that now exist or will be built on this site.
- 4. I will install the EPSC measures shown in the typical Residential Lot Erosion Control Plan.
- 5. I will conform to the terms and conditions of the Kentucky Division of Water General KPDES Permit for Storm Water Point Source Discharges for Construction Activities and will take all necessary actions within the extent established by local, state and federal statutes to limit the discharge of sediment leaving this site. It is my understanding that failure to install proper EPSC measures could result in a Stop Work Order for this project.